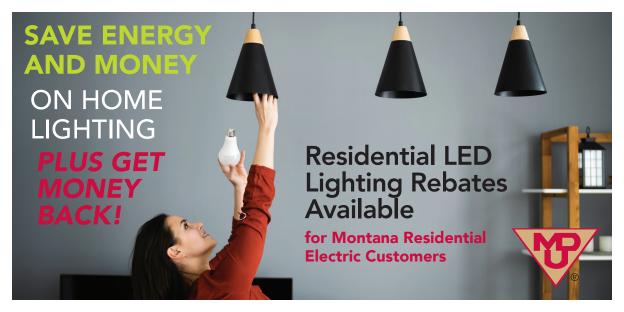

## GET MONEY BACK WHEN HIGH-EFFICIENT LED LIGHTBULBS ARE PURCHASED AND INSTALLED IN YOUR HOME.

REBATES ARE CALCULATED AT 50% OF THE PACKAGE PRICE OF THE BULBS, WITH A MAXIMUM REBATE PER BULB OF:

- ▶ \$5 for A-line, 40W, 60W, 75W and 100W bulbs equivalent
- \$7 for Globe, Indoor Flood and Outdoor Flood

\*The LED lighting program is limited to 40 bulbs per residential electric account.

Scan the QR code to open the online application form or visit www.monatana-dakota.com, click the Energy Efficiency tab, select "Savings For Your Home" or call 800-638-3278.