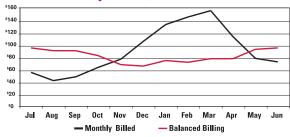

#### **Monthly Gas and / or Electric Bills**

**Example:** This graph is an illustration of how an actual Montana-Dakota natural gas and electric customer's bill looks on Balanced Billing – and what it would look like without Balanced Billing.

#### **HOW BALANCE BILLING WORKS**

This plan takes the guesswork out of budgeting and levels out your monthly energy expenses so you don't have to be concerned about extremes in the weather impacting your bill. You pay an even monthly amount through the year, and reduce fluctuations brought on by changes in the weather and price of energy.