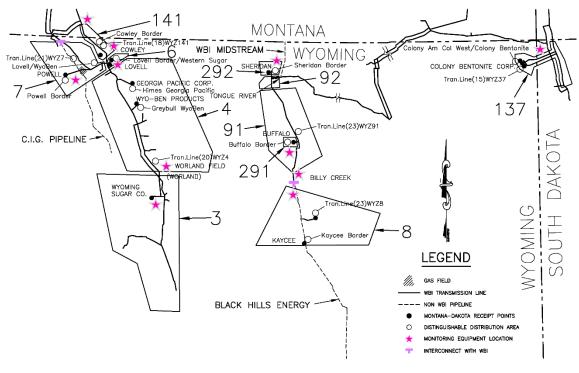

## THERMAL ZONE BOUNDARIES

Page 1 of 1

| Distribution<br>Area | Wobbe<br>Index | Docket Established | Date<br>Established | Prior Wobbe<br>Index | Prior<br>Docket | Change in Service<br>Notice Date |
|----------------------|----------------|--------------------|---------------------|----------------------|-----------------|----------------------------------|
| 3                    | 1367           | 9458 Sub 99        | 1/1/1987            |                      |                 |                                  |
| 4                    | 1309           | 30013-409-GT-24    | 8/1/2024            | 1372                 | 9458 Sub 99     | 11/4/2024                        |
| 6                    | 1366           | 9458 Sub 99        | 1/1/1987            |                      |                 |                                  |
| 7                    | 1369           | 9458 Sub 99        | 1/1/1987            |                      |                 |                                  |
| 8                    | 1357           | 30013-GT-90-12     | 11/1/1990           |                      |                 |                                  |
| 91                   | 1310           | 30013-274-GA-13    | 10/18/2013          |                      |                 |                                  |
| 92                   | 1299           | 30013-274-GA-13    | 10/18/2013          |                      |                 |                                  |
| 137                  | TBD            | 30013-404-GT-24    | 4/4/2024            |                      |                 |                                  |
| 141                  | 1334           | 30013-274-GA-13    | 10/18/2013          |                      |                 |                                  |
| 291                  | 1329           | 30013-355-GP-19    | 1/21/2020           |                      |                 |                                  |
| 292                  | 1339           | 30013-355-GP-19    | 1/21/2020           |                      |                 |                                  |

Larger View of Thermal Zone Map:

https://www.montana-dakota.com/wp-content/uploads/PDFs/Rates-

Tariffs/Wyoming/NaturalGas/wythermalzonemap.pdf

January 29, 2025 Date Filed: **Effective Date:** Service rendered on and